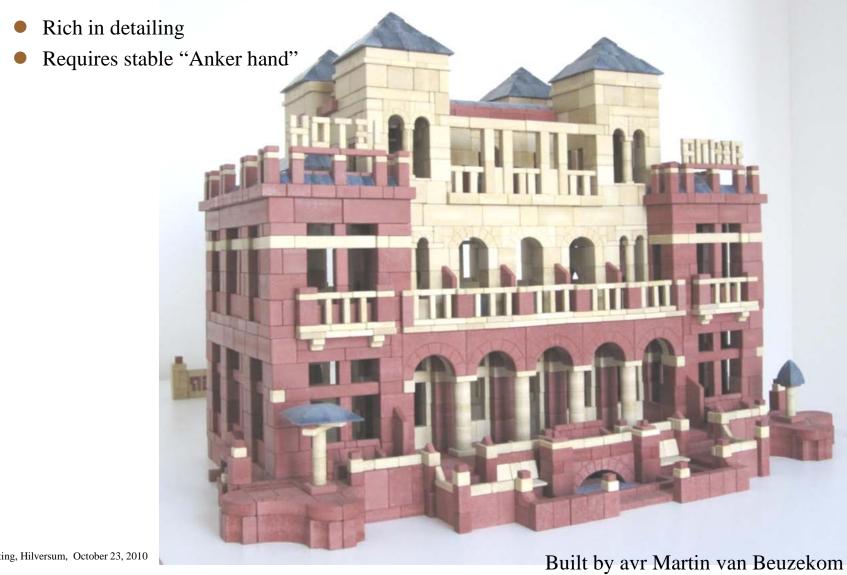

table
- The common Ankerfriend can built it without much problems
- At least 75% of the stones is actually used
- The building has certain esthetical qualities



### **Presently reviewing all larger NF sets**

#### NF24 to 34

- Large Anker sets, designs very labour intensive
- Two new contributions (NF34) since April 2010
  - Church of St Nectaire (Hugo de Jonge)
  - Hotel Anker (George Bielen)



On the reviewing schedule we give priority to

recent design over old designs

But there is large number of existing designs for NF34

- Gerhard Bruckmann (5x)
- Eduard Wyttenbach (>12x)
- **Bolhuis**
- . . . . . . .

### St Nectaire (NF 34)

- Designed by AVR Hugo de Jonge
  - Famous Romanesque church in France
  - 45° walls in the choir





### Hotel Anker (NF34)

#### By Avr George Bielen



# **Designs from Eduard Wyttenbach**

- 12 beautiful designs were known
  - Not all suited for "pure" NF34
  - Could be downloaded from Flying Cat as (coloured) BW copy
  - Now been removed from the site

= CVA

- 1 Kirchen-Orgel (1939)
- 2 Flüternkirche (1940)
- 4 Gedenkhalle (1981)
- 5 Grand Hotel Etoile
- 6 Villa Seeblick (1942)
- 7 Villa nr 2 im Kirchenfeld
- 10 Bahnhof (1943)
- 11 Moschee
- 12 Port Said (1944)
- 13 Indisches Tempelgrab (1943)
- 16 Bundes Archif in Genf (1978)
- 25 Schloss

CVA meeting, Hilversum, October 23, 2010



6



# Wyttenbach designs

- Part is made for larger sets than NF34
- Avr Andrea Mazocco has bought 22 designs
  - Mostly of the lower numbers
  - All scanned near end 2010
- Three are at the CVA
  - Opus 10, 11 and 16

=> so 42 are presently unknown

-