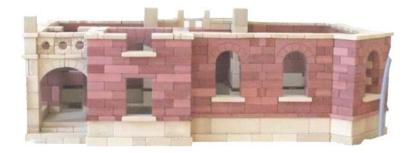

| 67       | Palais Royal – Überarbeitung von Opus 48    | *                   |                                   |           |    |                    |        |            |          |                         | 1   |     | 1     |        |

# **Reviewing Villa im Kirchenfeld**

- Nice design: two sides have half stone walls
  - Presently hard to build using scans from old BW copies
  - Which stones are yellow, which are red?
  - Scans of Wyttenbach designs at CVA are easier to encrypt







# Making the CVA booklets after the review

- Burkhard Schulz made 5 CVA booklets
  - NF 6 + 8
  - NF10 + 12 + 14
  - NF16
  - NF18
  - NF20
  - NF22 to be finished mid 2011
- Presently low priority, so going slowly
  - => we have to find another solution for the drafting of the CVA booklets
    - Maybe by BiK??



# Concluding

• Two new designs contributed for NF34 in the last 6 months

• Good score taking into account the complexity of these buildings

- Existing designs
  - Bruckmann
  - Wyttenbach
  - Bolhuis
  - Where to make the CVA NF booklets from NF 24 on? Where to make the CVA NF booklets from NF 24 on? Where to make a new designs for NF 24 to 34? Where to make a new designs for NF 24 to 34? Where to make a new designs for NF 24 to 34? Where to make a new designs for NF 24 to