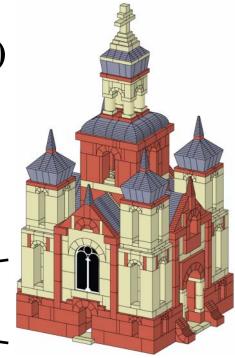

#### NF24 to 34

- Large Anker sets, designs very labour intensive
- Two new contributions (NF34) since April 2010
  - Church of St Nectaire (Hugo de Jonge)
  - Hotel Anker (George Bielen)

On the reviewing schedule we give priority to

### St Nectaire (NF 34)

- Designed by AVR Hugo de Jonge
  - Famous Romanesque church in France
  - 45° walls in the choir