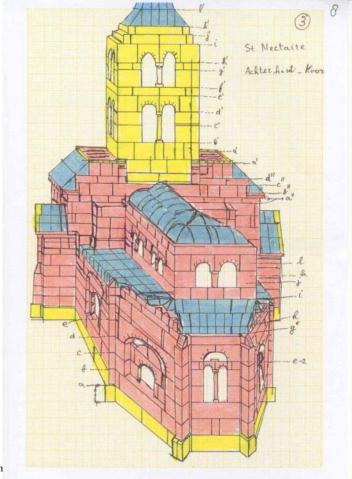

#### NF24 to 34

- Large Anker sets, designs very labour intensive
- Two new contributions (NF34) since April 2010
  - Church of St Nectaire (Hugo de Jonge)
  - Hotel Anker (George Bielen)

On the reviewing schedule we give priority to

### St Nectaire (NF 34)

- Designed by AVR Hugo de Jonge
  - Famous Romanesque church in France
  - 45° walls in the choir