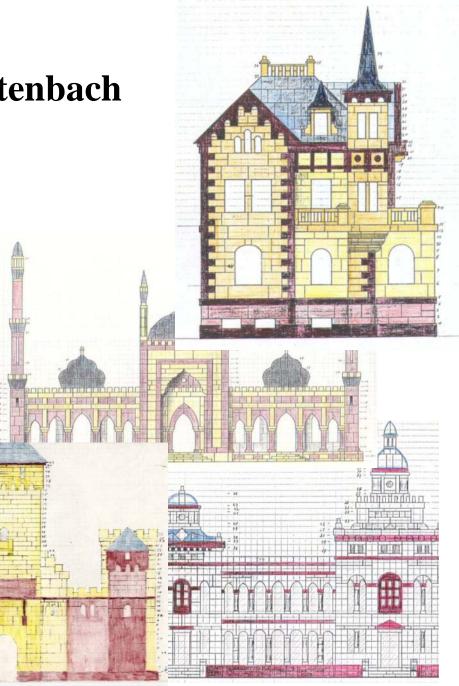

# **Designs from Eduard Wyttenbach**

- 12 beautiful designs were known
  - Not all suited for "pure" NF34
  - Could be downloaded from Flying Cat as (coloured) BW copy
  - Now been removed from the site

= CVA

- 1 Kirchen-Orgel (1939)
- 2 Flüternkirche (1940)
- 4 Gedenkhalle (1981)
- 5 Grand Hotel Etoile
- 6 Villa Seeblick (1942)
- 7 Villa nr 2 im Kirchenfeld
- 10 Bahnhof (1943)
- 11 Moschee
- 12 Port Said (1944)
- 13 Indisches Tempelgrab (1943)
- 16 Bundes Archif in Genf (1978)
- 25 Schloss