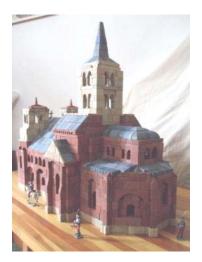

#### NF24 to 34

- Large Anker sets, designs very labour intensive
- Two new contributions (NF34) since April 2010
  - Church of St Nectaire (Hugo de Jonge)
  - Hotel Anker (George Bielen)

On the reviewing schedule we give priority to

### St Nectaire (NF 34)

- Designed by AVR Hugo de Jonge
  - Famous Romanesque church in France
  - 45° walls in the choir