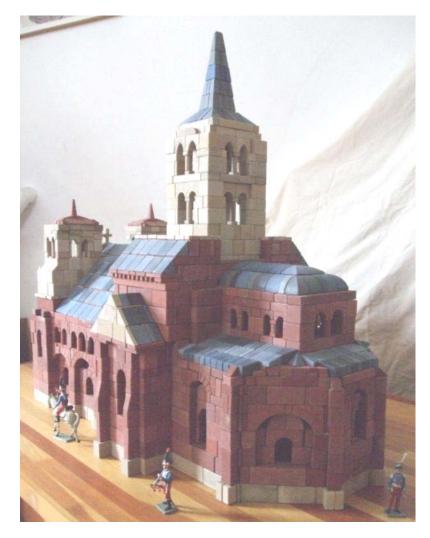

### St Nectaire (NF 34)

- Designed by AVR Hugo de Jonge
  - Famous Romanesque church in France
  - 45° walls in the choir