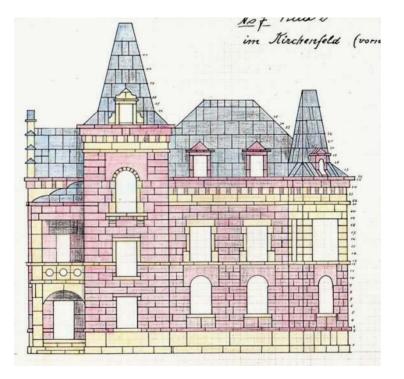

# **Designs from Eduard Wyttenbach**

- 12 beautiful designs were known
  - Not all suited for "pure" NF34
  - Could be downloaded from Flying Cat as (coloured) BW copy
  - Now been removed from the site

= CVA

- 1 Kirchen-Orgel (1939)
- 2 Flüternkirche (1940)
- 4 Gedenkhalle (1981)
- 5 Grand Hotel Etoile
- 6 Villa Seeblick (1942)
- 7 Villa nr 2 im Kirchenfeld
- 10 Bahnhof (1943)
- 11 Moschee
- 12 Port Said (1944)
- 13 Indisches Tempelgrab (1943)
- 16 Bundes Archif in Genf (1978)
- 25 Schloss